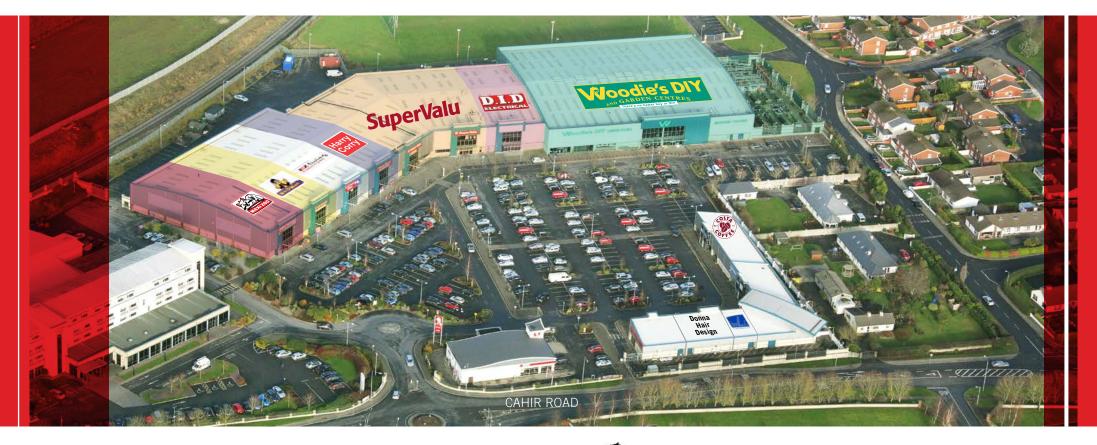

Clonmel Town

Clonmel Town

- Established Retail Park in a pivotal location on the outskirts of Clonmel town
- Occupiers include Woodie's DIY, SuperValu, Clonmel Park Hotel, KFC, Maxi Zoo, Harry Corry, World of Wonder, Sam McAuley Pharmacy, D.I.D. Electrical Carphone Warehouse and Costa Coffee
- Approx. 375 free surface car parking spaces