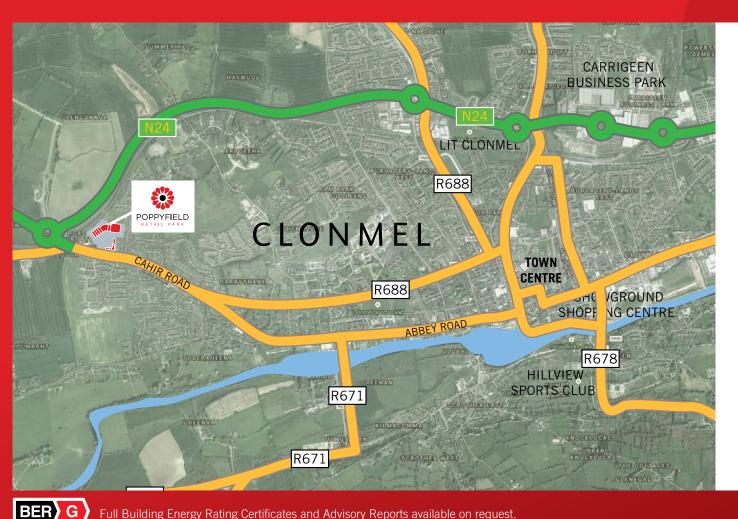

Clonmel Town

Clonmel Town

- Established Retail Park in a pivotal location on the outskirts of Clonmel town
- Occupiers include Woodie's DIY, SuperValu, Clonmel Park Hotel, KFC, Maxi Zoo, Harry Corry, World of Wonder, Sam McAuley Pharmacy, D.I.D. Electrical Carphone Warehouse and Costa Coffee
- Approx. 375 free surface car parking spaces