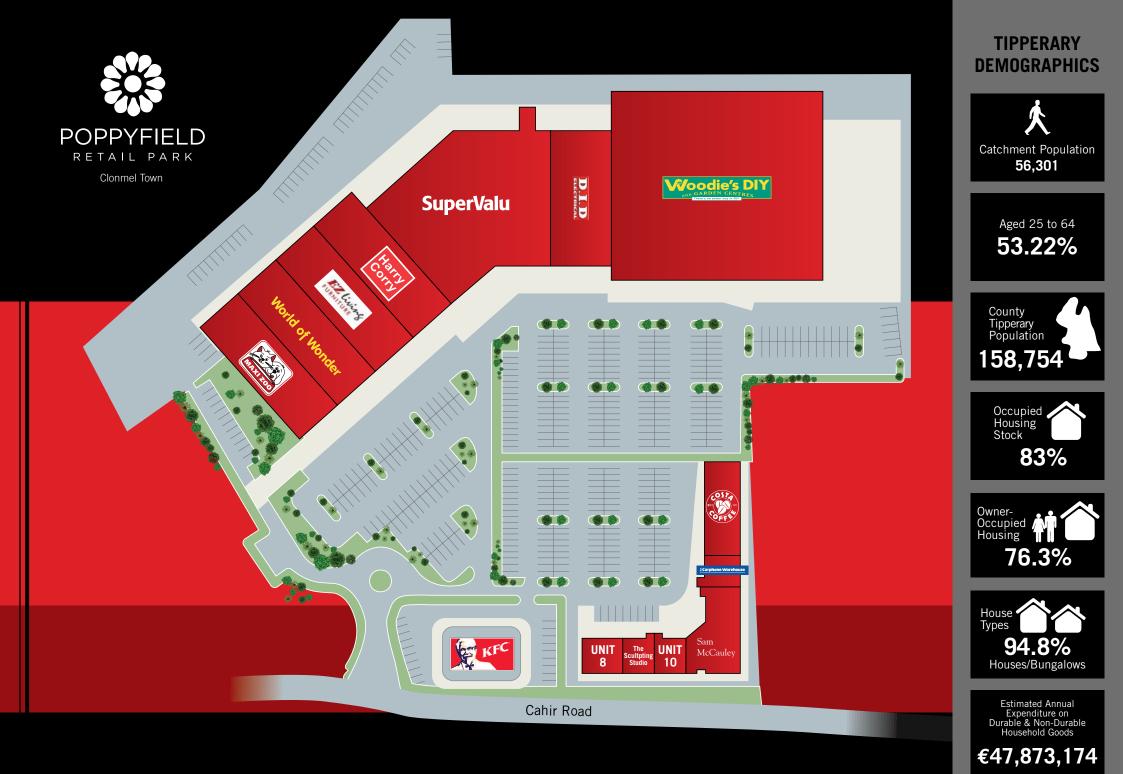

Clonmel Town

Clonmel Town

- Established Retail Park in a pivotal location on the outskirts of Clonmel town
- Occupiers include Woodie's DIY, SuperValu, Clonmel Park Hotel, KFC, Maxi Zoo, Harry Corry, World of Wonder, Sam McAuley Pharmacy, D.I.D. Electrical Carphone Warehouse and Costa Coffee
- Approx. 375 free surface car parking spaces